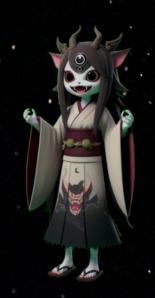

Onis and Yokais appear in this world...

we need

Mónu's

white magic

to

fight against

Or0-KUS4K1's

black magic...

MALEVOLENT FORCES

MANIPULATED ALTERNATE REALITIES,

CREATING CHAOS WITH DEEP FAKES

AND ASSASSINATION ATTEMPTS.

USHIO AND RYU VOWED TO STOP THEM

WHILE INVESTIGATING THE DEEP WEB,
THEY DISCOVERED THE QR CODE. THIS
CODE WAS A GATEWAY TO A
DIMENSION WHERE REALITY AND
ILLUSION BLURRED.