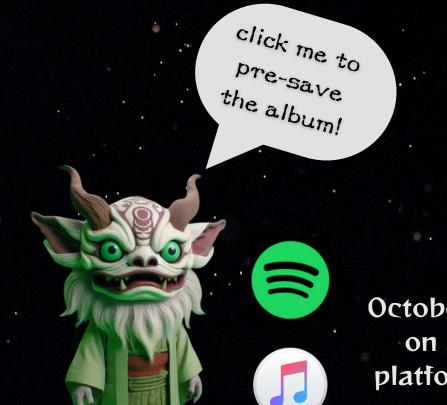

Onis and Yokais appear in this world...

we need

Mónu's

white magic

to

fight against

Or0-KUS4K1's

black magic...



MALEVOLENT FORCES

MANIPULATED ALTERNATE REALITIES,

CREATING CHAOS WITH DEEP FAKES

AND ASSASSINATION ATTEMPTS.

USHIO AND RYU VOWED TO STOP THEM



WHILE INVESTIGATING THE DEEP WEB,
THEY DISCOVERED THE QR CODE. THIS
CODE WAS A GATEWAY TO A
DIMENSION WHERE REALITY AND
ILLUSION BLURRED.



USHIO AND RYU

CONFRONTED ORO-KUS4KI.

THE BATTLE TO RESTORE BALANCE BEGAN,
WITH

FUTURISTIC SAMURAI TECHNOLOGY
CLASHING IN AN EPIC SHOWDOWN.



ENTERING THE PORTAL.
THEY

EMBARKED ON A PSYCHEDELIC JOURNEY.
THEIR COURAGE AND RESOLVE
WOULD BE TESTED
AS THEY FACED THE DARK LEGACY
OF ORO-KUSHKI

join us in this journey, and experience the magic...

### DEBUT EP







open the gateway



October 10 on all platforms!

# 回尺O-K山万4K1



# 回尺O-K山万4K1