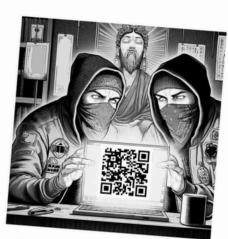

## STORY

WITHIN THE PORTAL, A CRYPTIC QR
CODE HELD THE KEY TO UNIMAGINABLE
POWER. USHIO AND RYU STUMBLED
UPON THIS CODE ON THE DEEP WEB,
UNAWARE OF THE DARK FORCES THEY
WOULD UNLEASH.

ORO-KUSHKI, A SAMURAI FROM THE NARA ERA, DISCOVERED THE DARK ARTS OF BLACK MAGIC. HIS NEWFOUND POWER LED HIM TO CREATE A PORTAL TO AN ALTERNATE DIMENSION.

MALEVOLENT FORCES

MANIPULATED ALTERNATE REALITIES,

CREATING CHAOS WITH DEEP FAKES

AND ASSASSINATION ATTEMPTS.

USHIO AND RYU VOWED TO STOP THEM

WHILE INVESTIGATING THE DEEP WEB,
THEY DISCOVERED THE QR CODE. THIS
CODE WAS A GATEWAY TO A
DIMENSION WHERE REALITY AND
ILLUSION BLURRED.