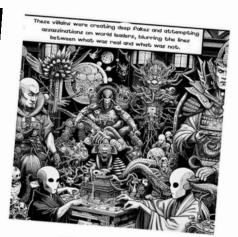

MALEVOLENT FORCES

MANIPULATED ALTERNATE REALITIES,

CREATING CHAOS WITH DEEP FAKES

AND ASSASSINATION ATTEMPTS.

USHIO AND RYU VOWED TO STOP THEM

WHILE INVESTIGATING THE DEEP WEB,
THEY DISCOVERED THE QR CODE. THIS
CODE WAS A GATEWAY TO A
DIMENSION WHERE REALITY AND
ILLUSION BLURRED.