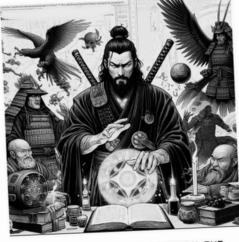

## STORY

WITHIN THE PORTAL, A CRYPTIC QR
CODE HELD THE KEY TO UNIMAGINABLE
POWER. USHIO AND RYU STUMBLED
UPON THIS CODE ON THE DEEP WEB,
UNAWARE OF THE DARK FORCES THEY
WOULD UNLEASH.

ORO-KUSHKI, A SAMURAI FROM THE NARA ERA, DISCOVERED THE DARK ARTS OF BLACK MAGIC. HIS NEWFOUND POWER LED HIM TO CREATE A PORTAL TO AN ALTERNATE DIMENSION.