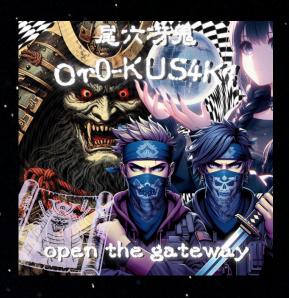

### DEBUT EP

open the gateway

October 10 on all platforms!

## STORY

WITHIN THE PORTAL, A CRYPTIC QR
CODE HELD THE KEY TO UNIMAGINABLE
POWER. USHIO AND RYU STUMBLED
UPON THIS CODE ON THE DEEP WEB,
UNAWARE OF THE DARK FORCES THEY
WOULD UNLEASH.

ORO-KUSHKI, A SAMURAI FROM THE NARA ERA, DISCOVERED THE DARK ARTS OF BLACK MAGIC. HIS NEWFOUND POWER LED HIM TO CREATE A PORTAL TO AN ALTERNATE DIMENSION.

MALEVOLENT FORCES

MANIPULATED ALTERNATE REALITIES,

CREATING CHAOS WITH DEEP FAKES

AND ASSASSINATION ATTEMPTS.

USHIO AND RYU VOWED TO STOP THEM

WHILE INVESTIGATING THE DEEP WEB,
THEY DISCOVERED THE QR CODE. THIS
CODE WAS A GATEWAY TO A
DIMENSION WHERE REALITY AND
ILLUSION BLURRED.

USHIO AND RYU

CONFRONTED ORO-KUS4KI.

THE BATTLE TO RESTORE BALANCE BEGAN,
WITH

FUTURISTIC SAMURAI TECHNOLOGY
CLASHING IN AN EPIC SHOWDOWN.

ENTERING THE PORTAL.
THEY

EMBARKED ON A PSYCHEDELIC JOURNEY.
THEIR COURAGE AND RESOLVE
WOULD BE TESTED
AS THEY FACED THE DARK LEGACY
OF ORO-KUSHKI