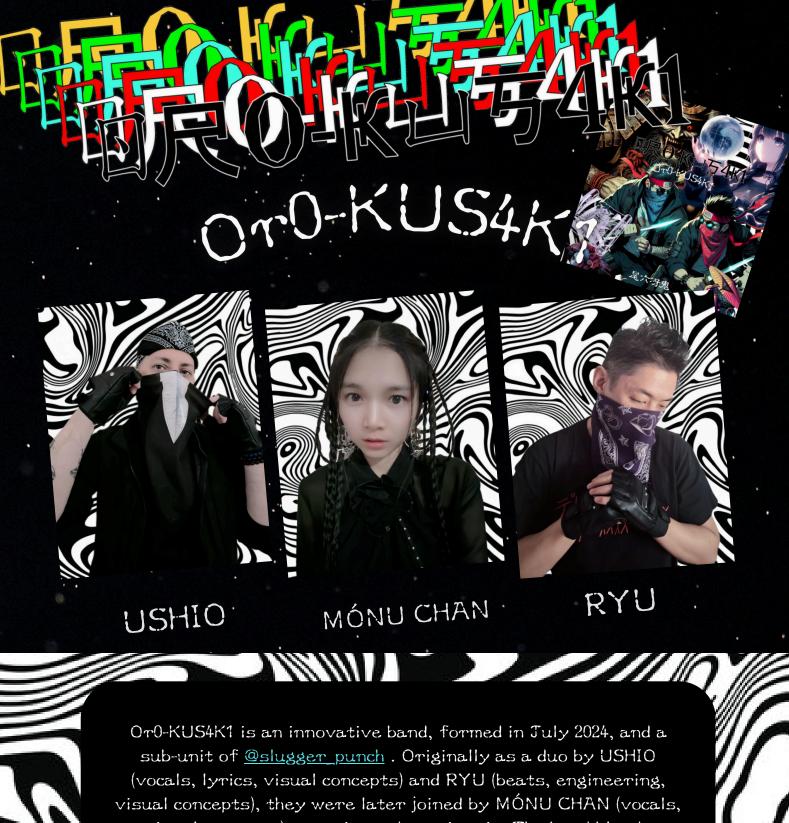

### members

a.k.a. @ushio sp

Leader of @Sluggerpunch

Producer, rapper, sampling, vocalist

USHIO, is a producer/rapper specialized in Asian music and electronic genres. A twenty-year career of concerts and exclusive collaborations with international artists.

#### MÓNU CHAN

a.k.a. @monuchan
Member of @Sluggerpunch
Rapper, singer

Monu Chan is a Swedish-born Chinese rapper and singer currently based in Italy. Her passion for music began at a young age, and she took some music courses and joined two music groups. Monu Chan is currently a member of the artist guild Slugger Punch, performing under two sub-units: Or0-KUS4K1 and Witch Division. Beyond her music career, Monu Chan is practicing astrology and witchcraft, and following a holistic plant-based lifestyle.

#### RYU

a.k.a. @isezaki137

Member of @Sluggerpunch

Music producer/composer, engineer, beat maker, visual artist Ryu, a Japanese musician born in the U.S.A. and raised in Japan, is now based in Spain. He started making beats while studying music theory in Tokyo. Under the pseudonym "Isezaki 137," Ryu gained global recognition for his synthwave tracks, featured in the album Hot Summer Nights and popular playlists like Synthwaveboy and NewRetroWave.