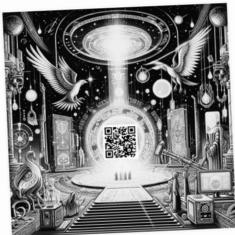

## STORY

WITHIN THE PORTAL, A CRYPTIC QR
CODE HELD THE KEY TO UNIMAGINABLE
POWER. USHIO AND RYU STUMBLED
UPON THIS CODE ON THE DEEP WEB,
UNAWARE OF THE DARK FORCES THEY
WOULD UNLEASH.

ORO-KUSHKI, A SAMURAI FROM THE NARA ERA, DISCOVERED THE DARK ARTS OF BLACK MAGIC. HIS NEWFOUND POWER LED HIM TO CREATE A PORTAL TO AN ALTERNATE DIMENSION.

MALEVOLENT FORCES

MANIPULATED ALTERNATE REALITIES,

CREATING CHAOS WITH DEEP FAKES

AND ASSASSINATION ATTEMPTS.

USHIO AND RYU VOWED TO STOP THEM

WHILE INVESTIGATING THE DEEP WEB,
THEY DISCOVERED THE QR CODE. THIS
CODE WAS A GATEWAY TO A
DIMENSION WHERE REALITY AND
ILLUSION BLURRED.